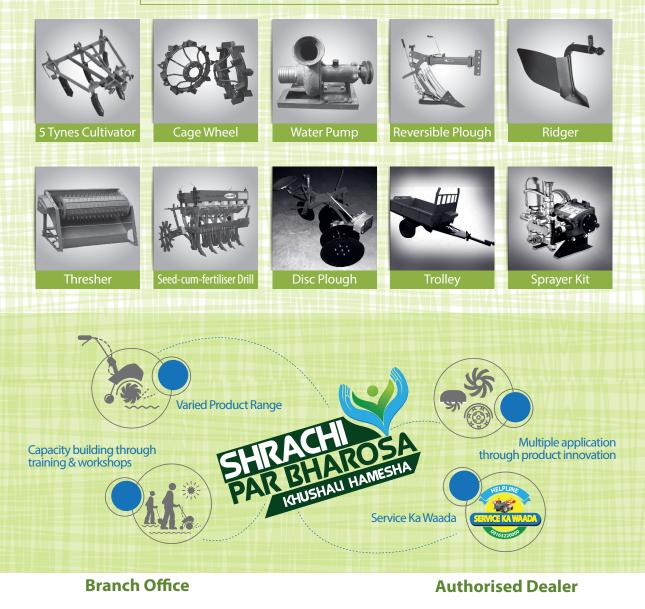

## **POWER TILLER APPLICATIONS**

Corporate Office: Shrachi Tower, 686, Anandapur, E.M. Bypass Junction, Kolkata – 700 107 | +91 9163220000 | btlmktg@shrachi.com Registered Office: 2, Jessore Road, Kolkata – 700 028 | +91 9007724621 | btla.tech@shrachi.com | www.shrachi.com Branch Offices: Cuttack | Guwahati | Patna | Ranchi | Raipur | Hyderabad | Bengaluru | Faridabad (Delhi) | Trichy (Chennai) | Sangli (Pune)