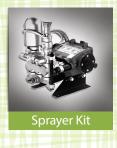

Speed            | 2 Forward & 1 Reverse (Optional 6 gear shift)                |
| Mode of Transmission         | Through PTO shaft                                            |
| No. of Blades                | 32 (adjustable)                                              |
| Weight                       | 118kg                                                        |
| Acre/hr.                     | 0.2 - 0.3                                                    |
| Fuel Consumption (litre/hr.) | 0.7                                                          |
| Avg. Depth of Cut (inch)     | 6-8                                                          |
| Avg. Width of Cut (feet)     | upto 3.5                                                     |

## **POWER WEEDER APPLICATIONS**























**Branch Office** 

**Authorised Dealer**