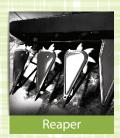

peed            | 2 Forward & 1 Reverse (Optional 6 gear shift)                |
| Mode of Transmission         | Through PTO shaft                                            |
| No. of Blades                | 32 (adjustable)                                              |
| Weight                       | 118kg                                                        |
| Acre/hr.                     | 0.2 - 0.3                                                    |
| Fuel Consumption (litre/hr.) | 0.7                                                          |
| Avg. Depth of Cut (inch)     | 6-8                                                          |
| Avg. Width of Cut (feet)     | upto 3.5                                                     |

## **POWER WEEDER APPLICATIONS**























**Branch Office** 

**Authorised Dealer**