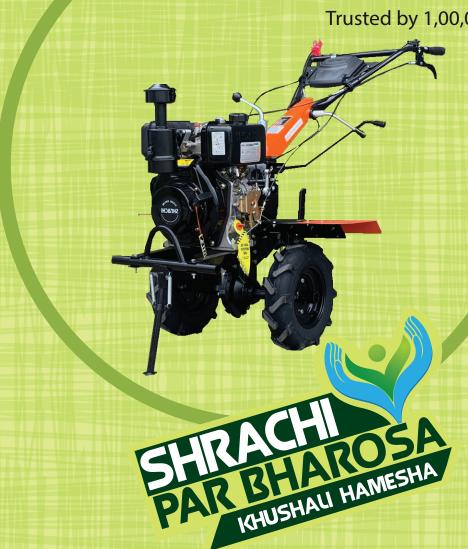

## 6D3 POWER WEEDER

Trusted by 1,00,000+ Proud Farmers

Useful for Inter-cultivation and Step Cultivation | Suitable for Horticulture and Plantation Crops
Suitable for Both Dryland and Wetland Operations

| SPECIFICATIONS               | 6D3 POWER WEEDER                                             |
|------------------------------|--------------------------------------------------------------|
| Engine Model                 | 178 F                                                        |
| Engine Type                  | Single Cylinder, Vertical 4-Stroke, Diesel Air-cooled Engine |
| Engine Power                 | 6 hp @ 3600 rpm                                              |
| No. of Gear Speed            | 2 Forward & 1 Reverse (Optional 6 gear shift)                |
| Mode of Transmission         | Through PTO shaft                                            |
| No. of Blades                | 32 (adjustable)                                              |
| Weight                       | 118kg                                                        |
| Acre/hr.                     | 0.2 - 0.3                                                    |
| Fuel Consumption (litre/hr.) | 0.7                                                          |
| Avg. Depth of Cut (inch)     | 6-8                                                          |
| Avg. Width of Cut (feet)     | upto 3.5                                                     |