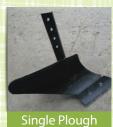

Gear Speed            | 2 Forward & 1 Reverse (Optional 6 gear shift)                |
| Mode of Transmission         | Through PTO shaft                                            |
| No. of Blades                | 32 (adjustable)                                              |
| Weight                       | 118kg                                                        |
| Acre/hr.                     | 0.2 - 0.3                                                    |
| Fuel Consumption (litre/hr.) | 0.7                                                          |
| Avg. Depth of Cut (inch)     | 6-8                                                          |
| Avg. Width of Cut (feet)     | upto 3.5                                                     |

## **POWER WEEDER APPLICATIONS**























**Branch Office** 

**Authorised Dealer**