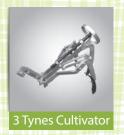

ar Speed            | 2 Forward & 1 Reverse (Optional 6 gear shift)                |
| Mode of Transmission         | Through PTO shaft                                            |
| No. of Blades                | 32 (adjustable)                                              |
| Weight                       | 118kg                                                        |
| Acre/hr.                     | 0.2 - 0.3                                                    |
| Fuel Consumption (litre/hr.) | 0.7                                                          |
| Avg. Depth of Cut (inch)     | 6-8                                                          |
| Avg. Width of Cut (feet)     | upto 3.5                                                     |

## **POWER WEEDER APPLICATIONS**























**Branch Office** 

**Authorised Dealer**