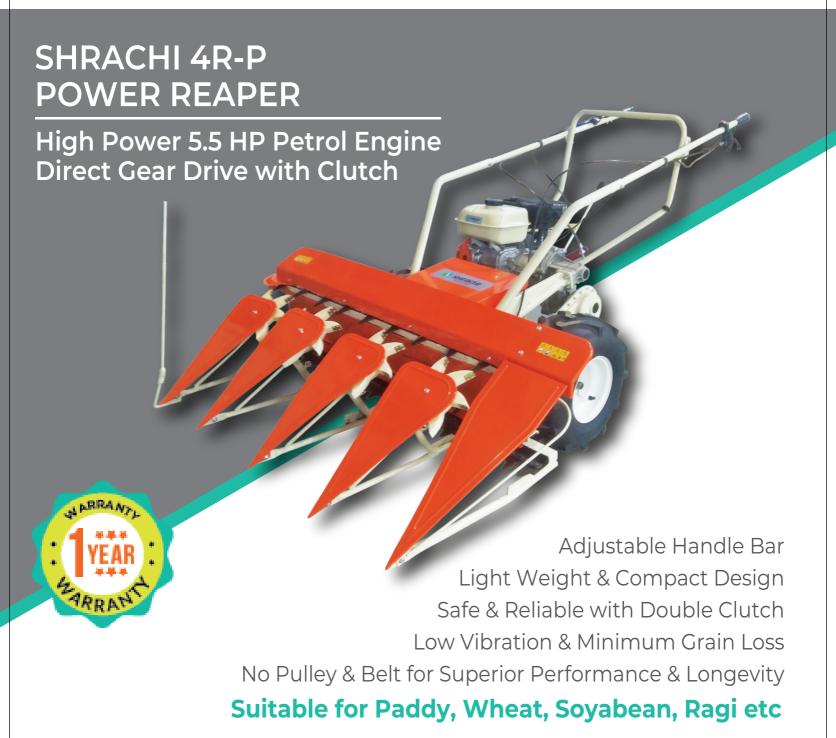

#### **SPECIFICATIONS**

| MODEL NAME                     | SHRACHI 4R-P POWER REAPER                              |
|--------------------------------|--------------------------------------------------------|
| Engine Model                   | 170F-3/P                                               |
| Engine type                    | Petrol Engine, 4 stroke, Air-Cooling                   |
| Engine Power                   | 5.5 HP                                                 |
| No. of Gear Speed              | 01 Forward, 01 Reverse                                 |
| Knives                         | 24 Self Serrated Types (Upper & Lower)                 |
| Weight                         | 120 Kg                                                 |
| Acre/hr.                       | 0.7                                                    |
| <b>Fuel Consumption</b>        | 0.5 - 0.6 litre per hectare / 0.6 - 0.7 litre per hour |
| Width of Cut                   | 4 feet                                                 |
| <b>Applicable Plant Height</b> | 1.6 to 4 feet                                          |
| Minimum Cutting Height         | 2 inch                                                 |
| Harvest Loss (%)               | 0.01 – 0.02                                            |

#### **POWER REAPER FEATURES**

Carrying Chain

Two Safety Pins

**Harvesting Clutch** 

**Assembly Cutter** 

**Reaping Section** 

Adjustable Handle

Adjustable Height