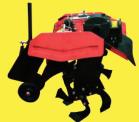

## **POWER WEEDER APPLICATIONS**

| BACK ROTARY             |             |
|-------------------------|-------------|
| ATTACHMENT NAME         | BACK ROTARY |
| ROTARY PTO SPEED(rpm)   | 300         |
| CULTIVATING DEPTH(inch) | 4           |
| CULTIVATING WIDTH(feet) | 1.6         |