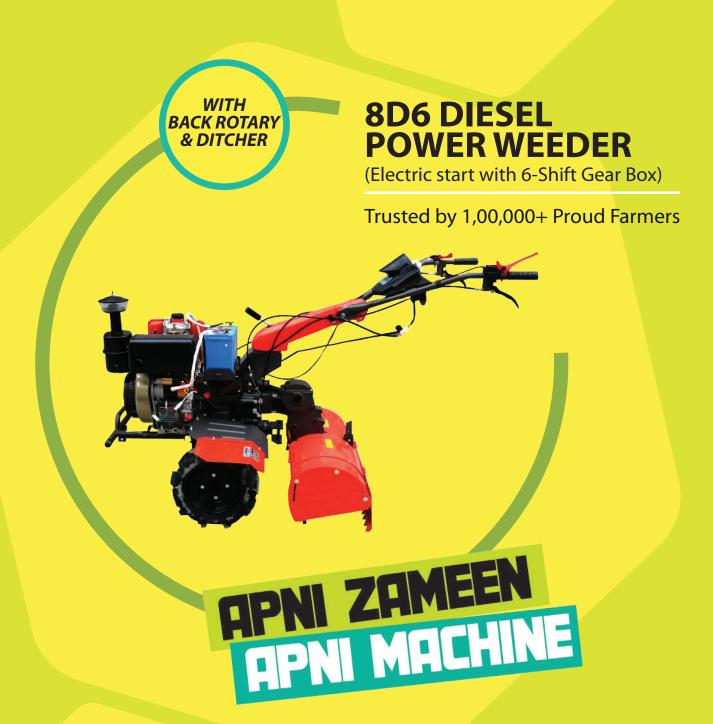

Service Helpline No.: 09163220000 | www.shrachiagrimech.com

| SPECIFICATIONS       | 8D6 DIESEL POWER WEEDER (Electric start with 6-Shift Gear Box)      |  |  |
|----------------------|---------------------------------------------------------------------|--|--|
|                      |                                                                     |  |  |
| Engine Model         | 186F Engine                                                         |  |  |
| Engine type          | Single cylinder , Vertical, 4 stroke, air cooled, DI, diesel engine |  |  |
| Engine Power         | 7.4 HP@3000 RPM                                                     |  |  |
| No. of Gear Speed    | 2 Forward in each High & Low Speed, 1 Reverse in High & Low Speed   |  |  |
| Mode of Transmission | PTO driven transmission                                             |  |  |
| No. of Blade         | 16/24/32/40 adjustable                                              |  |  |
| Weight               | 126 kgs                                                             |  |  |
| Acre/Hr              | 0.3-0.4                                                             |  |  |
| Fuel Consumption     | 0.8 (Litre/ Hr)                                                     |  |  |
| Working Depth        | 6"-8")                                                              |  |  |
| Working Width        | 4.5ft                                                               |  |  |