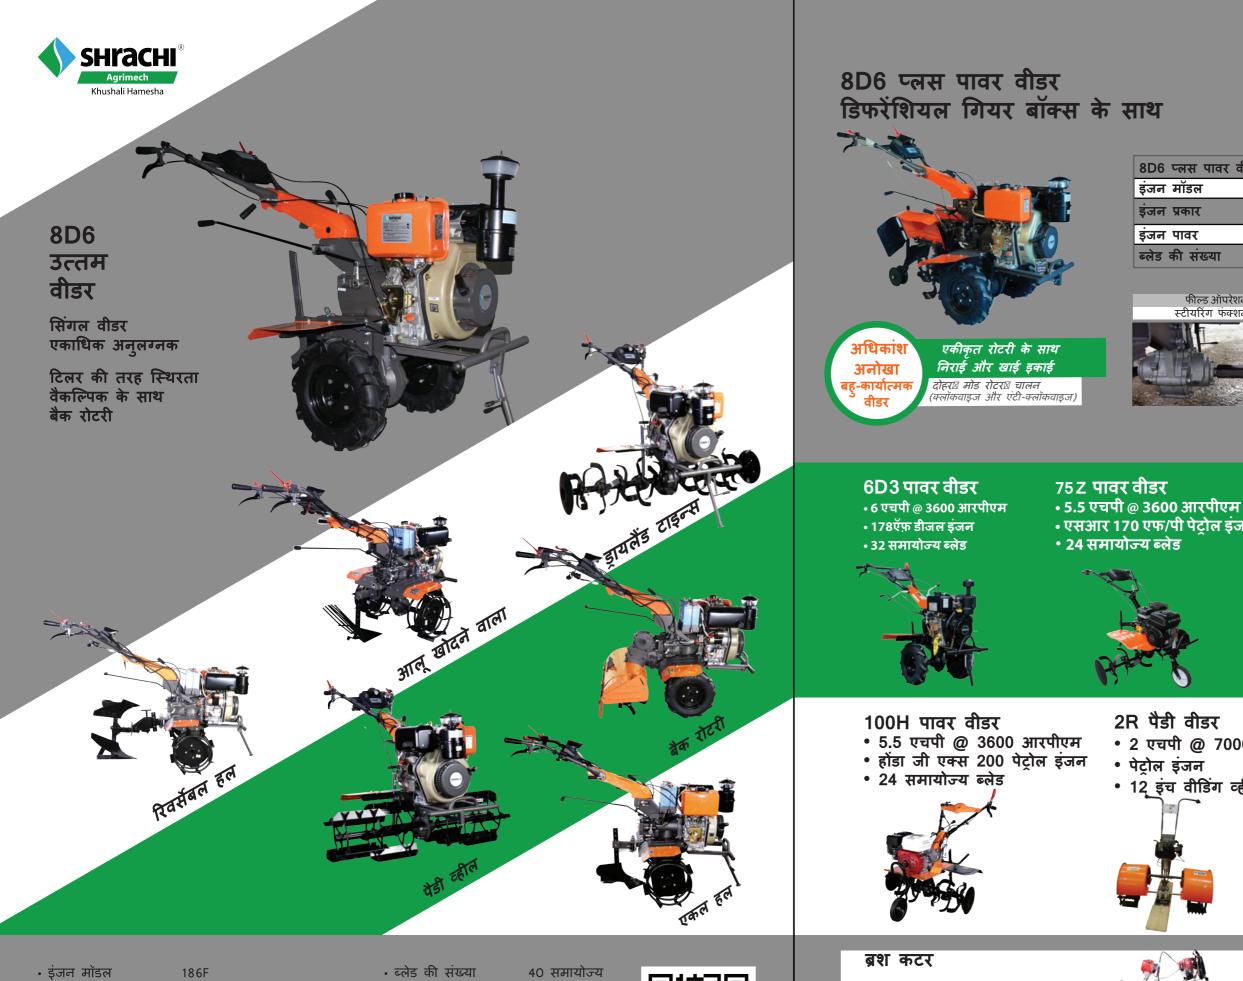

188F इंजन

| 8D6 प्लस पावर वीडर | डिचर ब्लेड के साथ | रोटरी ब्लेड के साथ |
|--------------------|-------------------|--------------------|
| इंजन मॉडल          | 188F इंजन         |                    |
| इंजन प्रकार        | डीजल इंजन         |                    |
| इंजन पावर          | 10HP+             |                    |
| ब्लेड की संख्या    | 10                | 20                 |

फील्ड ऑपरेशन के समय आसानी से मुडने के लिए स्टीयरिंग फंक्शन के साथ डिफरेंशियल गियरबॉक्स

लीफलेट डाउनलोड करें

• एसआर 170 एफ/पी पेट्रोल इंजन

> 100G पावर वीडर • 7.8 एचपी @ 3600 आरपीएम • 270जी पेट्रोल इंजन • 18/24/32 ब्लेड

2R पैडी वीडर • 2 एचपी @ 7000 आरपीएम • पेटोल इंजन • 12 इंच वीडिंग व्हील

SPR1200 पावर रीपर • 2.7 एचपी @ 1800 आरपीएम • होंडा जी एक्स 120 पेट्रोल इंजन • 24 शीर्ष सेर्रटेड प्रकार के ब्लेड

डीलर स्टाम्प

अपनाना आसान, स्मार्ट वीडर और रीपर