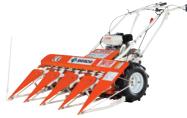

2R पैडी वीडर • 2 एचपी @ 7000 आरपीएम • पेटोल इंजन • 12 इंच वीडिंग व्हील

SPR1200 पावर रीपर • 2.7 एचपी @ 1800 आरपीएम • होंडा जी एक्स 120 पेट्रोल इंजन • 24 शीर्ष सेर्रटेड प्रकार के ब्लेड

डीलर स्टाम्प

अपनाना आसान, स्मार्ट वीडर और रीपर