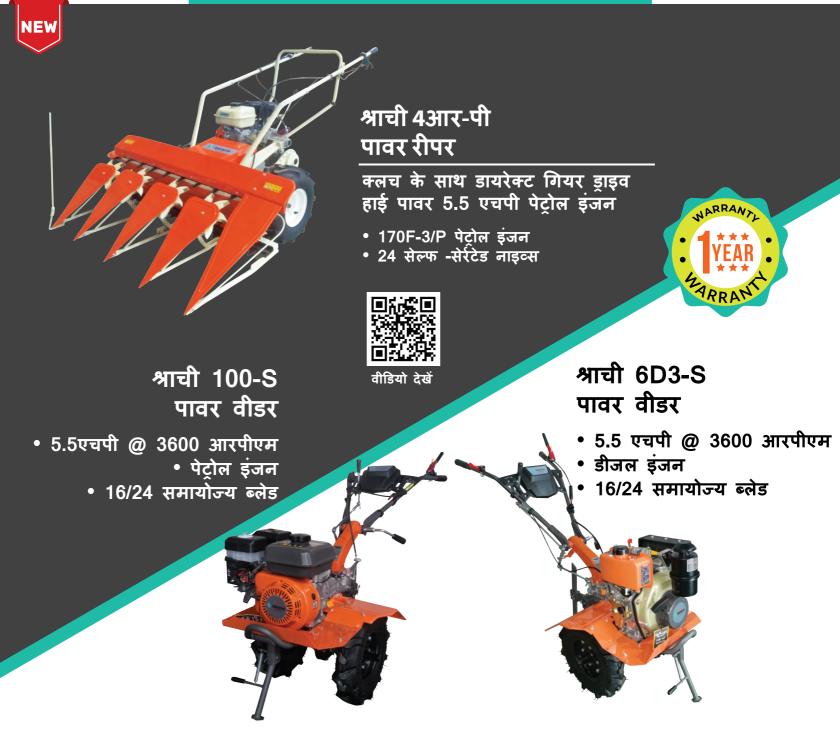

फील्ड ऑपरेशन के समय आसानी से मुडने के लिए स्टीयरिंग फंक्शन के साथ डिफरेंशियल गियरबॉक्स

लीफलेट डाउनलोड करें

• एसआर 170 एफ/पी पेट्रोल इंजन

> 100G पावर वीडर • 7.8 एचपी @ 3600 आरपीएम • 270जी पेट्रोल इंजन • 18/24/32 ब्लेड