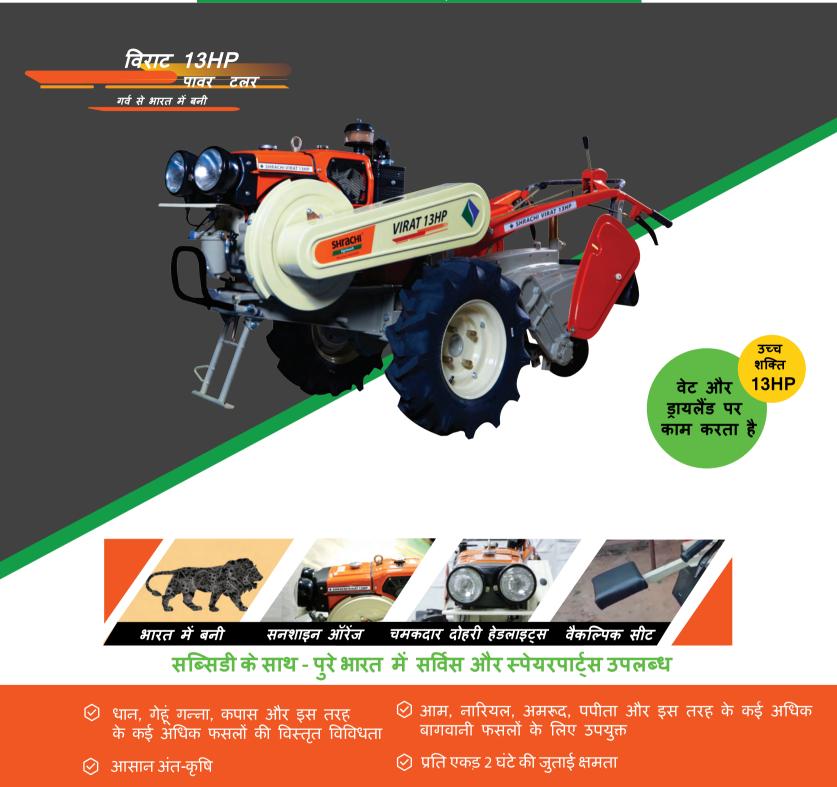

सुपीरियर, मल्टी फंक्शनल कृषि-मशीनरी

उत्पाद सूची

- इंजन प्रकार
- इंजन पावर
- गियर स्पीड की संख्या
- रोटरी
- वजन
- ब्लेड की संख्या
- 6 फॉरवर्ड और 2 रिवर्स 2 स्पीड (ऑप्शनल 4 स्पीड)

13 HP@2400 आरपीएम

2 स्पाइ (आप्शनल 4 स्पाइ 405 किग्रा

हॉरिजॉन्टल 4 स्ट्रोक, डीजल

- संख्या 18 (9+9)
- जुताई की चौड़ाई
- जुताई की गहराई
- ईंधन की खपत
- आयाम (लम्बाई  $\times$  चौड़ाई  $\times$  ऊचाई) 2720  $\times$  865  $\times$
- 150 मिमी) 1.1 - 1.2 लीटर/घंटा 2720 × 865 × 1210 (मिमी)

2 फीट (600 मिमी)

6 इंच (अधिकतम

वीडियो देखें