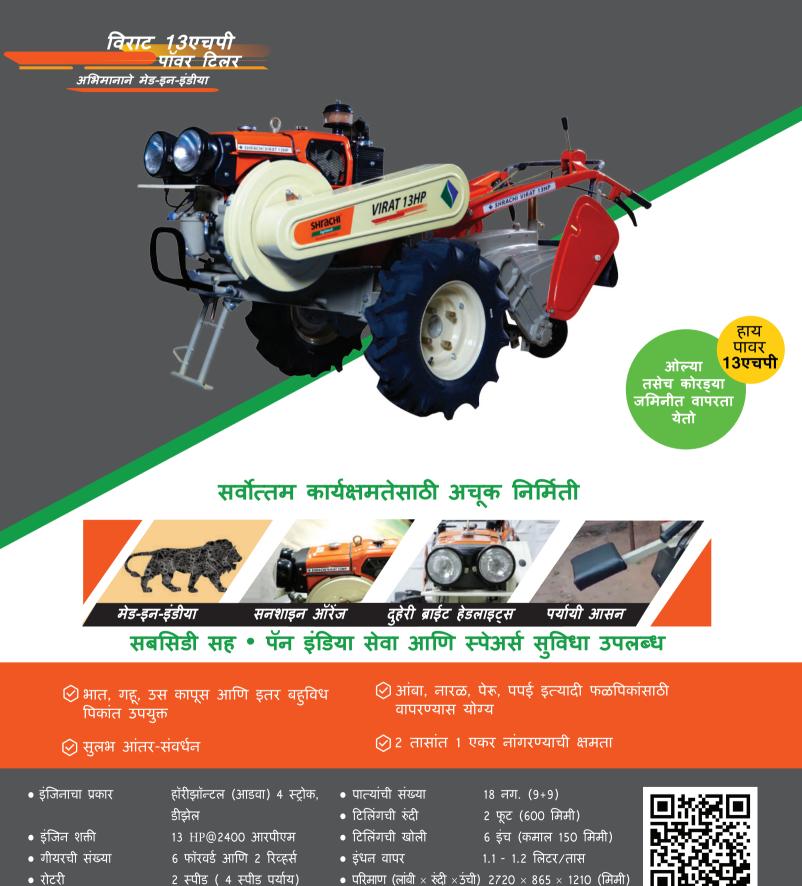

शेतकामासाठी बहुआयामी, दर्जेदार यंत्रसामग्री

उत्पादन कॅटलॉग

• परिमाण (लांबी × रुंदी × उंची) 2720 × 865 × 1210 (मिमी)

व्हिडीओ पहा

## shrachiagrimech.com • 91632 20000 • btlmktg@shrachi.com

405 किलोग्रॅम

• वजन

- इंजिन मॉडेल
- इंजिन प्रकार
- इंजिन पावर
- स्पीड गियर्स
- ट्रान्समिशन मोड
- 186F

4 स्ट्रोक, डीझेल इंजिन 7.4 HP@3000 rpm 2 फॉरवर्ड आणि 1 रिव्हर्स

- पीटीओ शाफ्टद्वारे
- एकर/तास • इंधनाचा वापर

• पाती (ब्लेड्स)

• वजन

• खोदण्याची क्षमता

06-08 इंच 4.5 फूट पर्यंत • कटाची सरासरी रुंदी

40 ॲडजस्टेबल

126 किलो

0.3-0.4