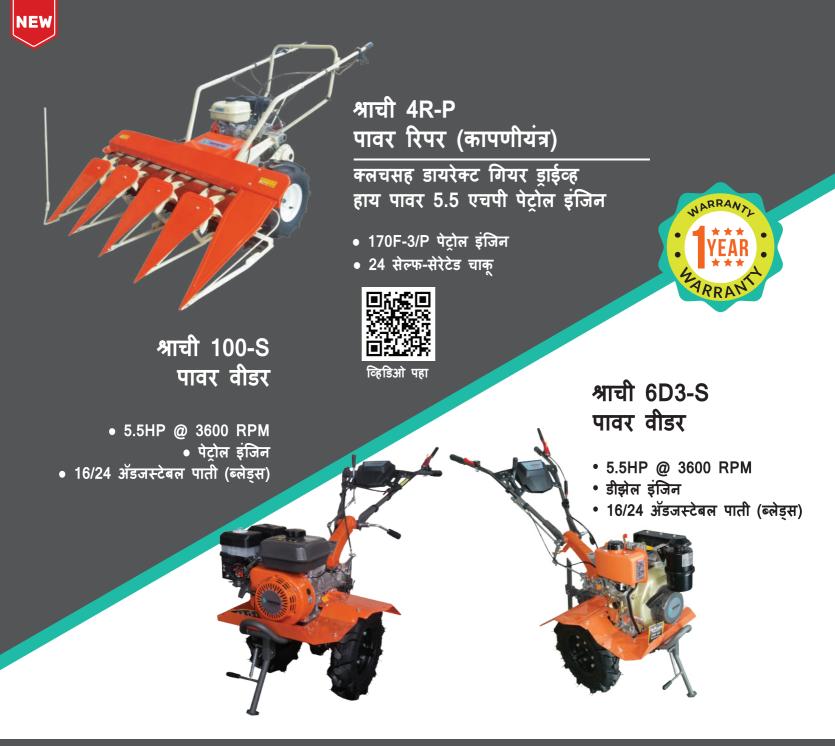

शेतात काम करताना वळविणे सुलभ होण्यासाठी स्टीयरिंग कार्यक्षमते सह डीफरेन्शीयल गियरबॉक्स

माहितीपत्रक डाउनलोड करा

100G पावर वीडर • 7.8HP @ 3600 RPM • 270G पेट्रोल इंजिन

• 18/24/32 पाती (ब्लेड्स)