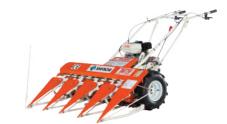

## SPR1200 पावर रिपर (कापणीयंत्र)

- 2.7 HP @ 1800 RPM
- होंडा GX120 पेट्रोल इंजिन
- 24 टॉप सेरेटेड टाइप पाती (ब्लेड्स)

वेबसाईट

सहज खरेदी करण्याजोगा, उत्तम कापणीयंत्र आणि तण काढणारा

किमान खर्चात जास्तीतजास्त फायदेशीर