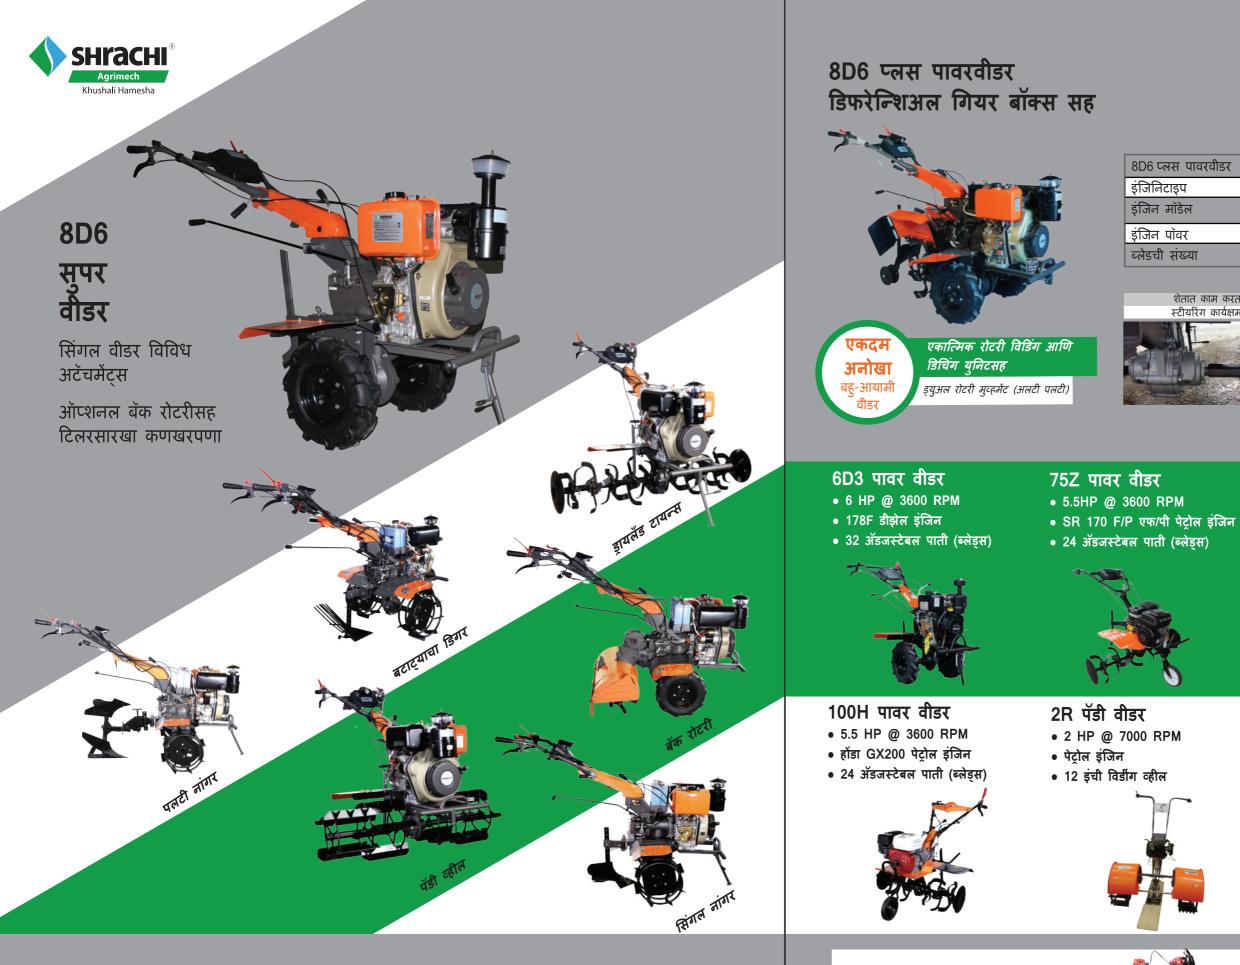

शेतात काम करताना वळविणे सुलभ होण्यासाठी स्टीयरिंग कार्यक्षमते सह डीफरेन्शीयल गियरबॉक्स

माहितीपत्रक डाउनलोड करा

100G पावर वीडर • 7.8HP @ 3600 RPM • 270G पेट्रोल इंजिन

• 18/24/32 पाती (ब्लेड्स)

0.8 (लिटर/तास)

- 24 ॲडजस्टेबल पाती (ब्लेड्स)

- 2 HP @ 7000 RPM
- 12 इंची विडींग व्हील

2

ब्रश कटर

- 35CC/43CC/52CC मध्ये उपलब्ध
- होंडा आणि ओइएम इंजिन सह उपलब्ध
- पेट्रोल इंजिन
- ठराविक मॉडेल्स बरोबर मल्टीपल अटॅचमेंट्स

## SPR1200 पावर रिपर (कापणीयंत्र)

- 2.7 HP @ 1800 RPM
- होंडा GX120 पेट्रोल इंजिन
- 24 टॉप सेरेटेड टाइप पाती (ब्लेड्स)

वेबसाईट

सहज खरेदी करण्याजोगा, उत्तम कापणीयंत्र आणि तण काढणारा

किमान खर्चात जास्तीतजास्त फायदेशीर