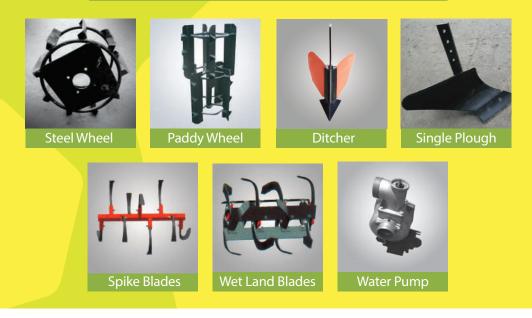

|
| No. of Gear Speed    | 2 Forward & 1 Reverse                                           |
| Mode of Transmission | Gear Transmission (PTO Drive)                                   |
| No. of Blades        | 18/24/32 Adjustable                                             |
| Weight               | 105 kg                                                          |
| Acre/Hr              | 0.2-0.3                                                         |
| Fuel Consumption     | 0.75 (Litre/ Hr)                                                |
| Working Depth        | 6″-8″                                                           |
| Working Width        | Upto 1.4 to 2.2 Feet                                            |

## **POWER WEEDER APPLICATIONS**



### **Branch Office**

### **Authorised Dealer**



Corporate Office: Shrachi Tower, 686, Anandapur, E.M. Bypass Junction, Kolkata – 700 107 | +91 9163220000 | btlmktg@shrachi.com Registered Office: 2, Jessore Road, Kolkata – 700 028 | +91 9007724621

Branch Offices: Cuttack | Guwahati | Patna | Indore | Raipur | Hyderabad | Bengaluru | Faridabad (Delhi) | Trichy (Chennai) | Sangli (Pune) Durg | Lucknow | Chaibasa (Ranchi)