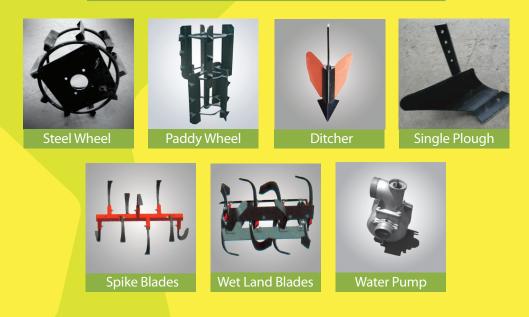

|
| No. of Gear Speed    | 2 Forward & 1 Reverse                                           |
| Mode of Transmission | Gear Transmission (PTO Drive)                                   |
| No. of Blades        | 18/24/32 Adjustable                                             |
| Weight               | 105 kg                                                          |
| Acre/Hr              | 0.2-0.3                                                         |
| Fuel Consumption     | 0.75 (Litre/ Hr)                                                |
| Working Depth        | 6 - 8 (inches)                                                  |
| Working Width        | Upto 3.5 Feet                                                   |

## **POWER WEEDER APPLICATIONS**



## **Branch Office**

**Authorised Dealer** 



**Corporate Office:** Shrachi Tower, 686, Anandapur, E.M. Bypass Junction, Kolkata – 700 107 | +91 9163220000 | btlmktg@shrachi.com **Registered Office:** 2, Jessore Road, Kolkata – 700 028 | +91 9007724621

Branch Offices: Cuttack | Guwahati | Patna | Indore | Raipur | Hyderabad | Bengaluru | Faridabad (Delhi) | Trichy (Chennai) | Sangli (Pune) Durg | Lucknow | Chaibasa (Ranchi)