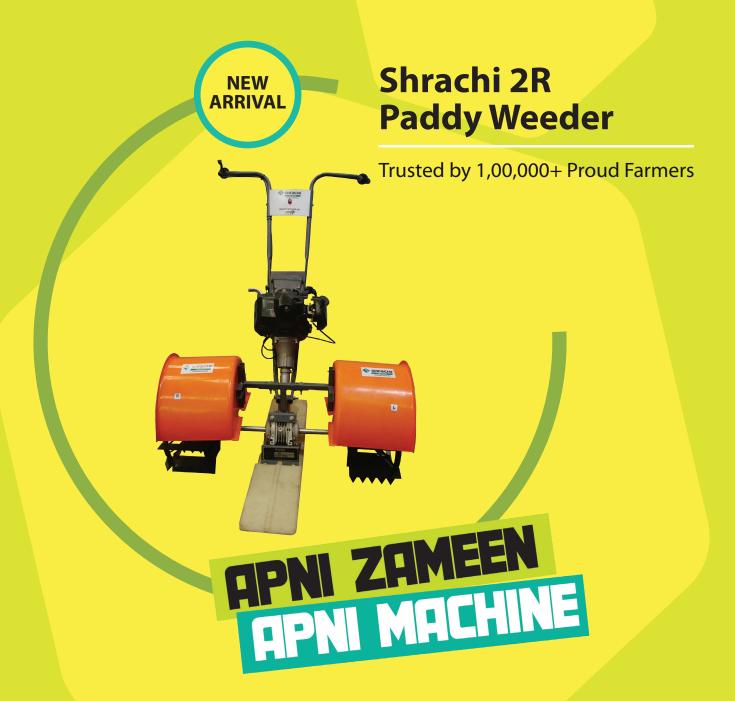

2HP Powerful Engine | Weeding wheels for Heavy weed cutting
Lightweight Aluminium body | Aluminium gearbox and flange
Easy lifting | Quick heat dissipation | Large fuel tank for extra hours of operation

## **TECHNICAL SPECIFICATION**

| Туре                | Self Propelled Walk behind type    |
|---------------------|------------------------------------|
| Weight( in KG)      | 18 kg                              |
| Type of engine      | Petrol/2 stroke                    |
| Engine capacity     | 43 cc                              |
| Engine              | 2HP@7000 RPM                       |
| Fuel Tank capacity  | 1.2 Liter                          |
| Type of lubrication | Petrol mixed with 2T in 30:1 Ratio |
| Type of gearbox     | Single speed worm gear box         |
| Wheel               | Weeding wheel (12inch)             |

| Blade/tyne                | 12 (6+6)                      |
|---------------------------|-------------------------------|
| Diameter of weeding rotor | 0.98 ft (30 cm)               |
| Type of blade             | L type                        |
| Weeding width             | 3.9 – 5.9 ft (120 – 180 cm)   |
| Rotary speed              | 150 - 175 RPM                 |
| Suitable row spacing      | 7.87—11.81 in (20 to 30 cm)   |
| Type of float             | Single float                  |
| Field efficiency          | 1-2 acre/ Day / (8 Hours/Day) |
| Fuel consumption          | 0.85 Liter/Hr                 |