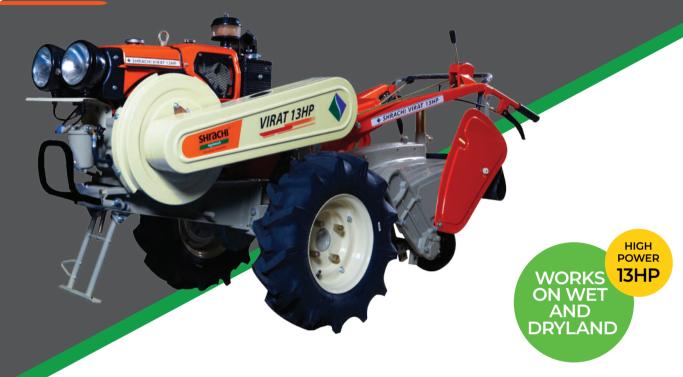

## VIRAT 13HP POWER TILLER

Proudly Made-In-India

#### MADE WITH PRECISION FOR BEST PERFORMANCE

#### **AVAILABLE WITH SUBSIDY • PAN-INDIA SERVICE & SPAREPARTS**

WIDE VARIETY OF CROPS LIKE PADDY, WHEAT SUGAR CANE. COTTON AND MORE

SUITABLE FOR HORTICULTURE CROPS LIKE MANGO COCONUT, GUAVA, PAPAYA AND MORE

**EASY INTER-CULTIVATION** 

TILLING CAPACITY OF 1 ACRE PER 2 HOURS

• Engine Model 186F

• Engine Type 4 stroke, Diesel Engine

• Engine Power 7.4 HP@3000 rpm

• No. of Gear Speed 2 Forward & 1 Reverse

• Transmission Mode Through PTO Shaft

• No. of Blades 40 adjustable

Weight 126 kgs
Acre/hr. 0.3-0.4
Fuel Consumption 0.8 (litre/hr.)
Working Depth 06-08 inch

**WATCH VIDEO** 