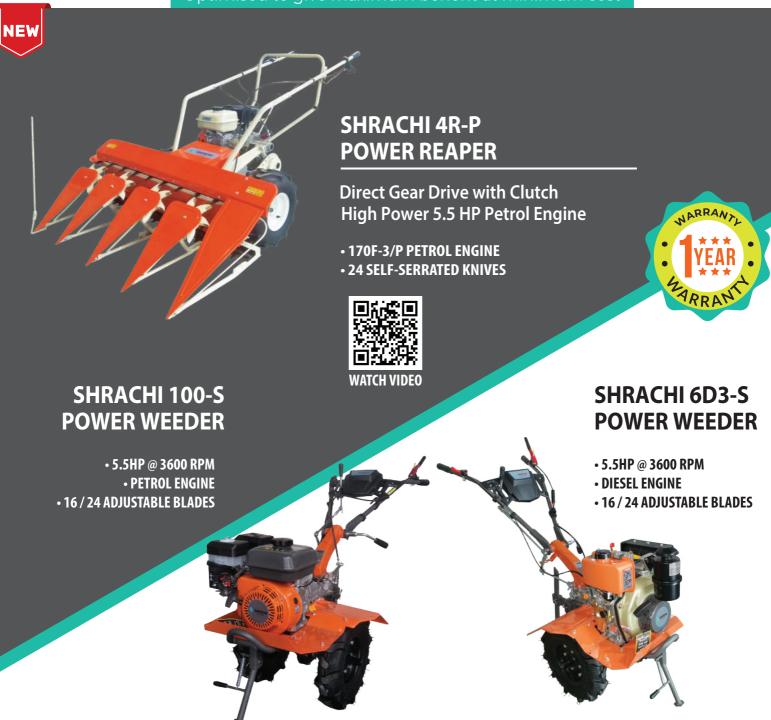

### **6D3 POWER WEEDER**

- 6 HP @ 3600 RPM
- 178F DIESEL ENGINE
- 32 ADJUSTABLE BLADES

## **75Z POWER WEEDER**

- 5.5HP @ 3600 RPM
- SR 170 F/P PETROL ENGINE
- 24 ADJUSTABLE BLADES

#### **SPR1200 POWER REAPER**

- 2.7 HP @ 1800 RPM
- HONDA GX120 PETROL ENGINE
- 24 TOP SERRAT4ED TYPE BLADES

- Engine Model
- Engine Type
- Engine Power
- No. of Gear Speed

- Transmission Mode Through PTO Shaft
- 4 stroke, Diesel Engine
- 7.4 HP@3000 rpm
- 2 Forward & 1 Reverse
- No. of Blades
- Weight
- Acre/hr. Fuel Consumption
- Working Depth • Avg. width of Cut
  - 06-08 inch Upto 4.5 ft
- 40 adjustable 126 kgs 0.3-0.4 0.8 (litre/hr.)
  - **WATCH VIDEO**

# SHRACHI SMART SERIES

Easy to own, smart weeders & reapers

Optimised to give maximum benefit at minimum cost