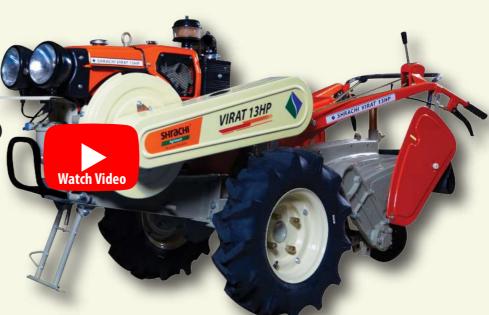

## MADE WITH PRECISION FOR BEST PERFORMANCE

Made in India

Sunshine Orange

Bright Dual Headlights

Optional Seat

Shrachi Virat 13HP is a superior tiller, manufactured with precision and care in India. Powered by 13HP diesel engine, this tiller has an attractive look with bright dual head lights. This tiller comes with optional seat for the farmers.

Shrachi Virat has robust built quality and

can work in dry as well as wet land and is very suitable for farming of crops like paddy, wheat, sugarcane, cotton and horticulture plants like coconut, guava, mango etc. Very much suitable for inter-cultivation, this tiller is light weight and fuel efficient.